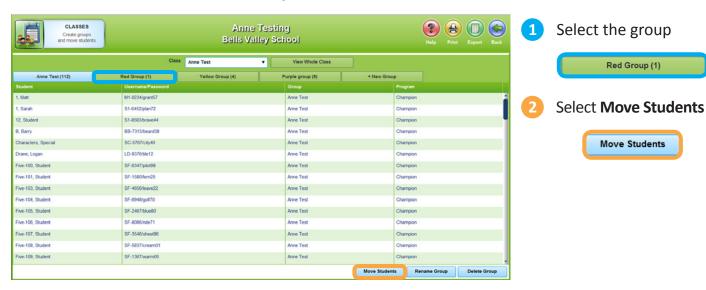

#### To Move a student between Groups

Select and drag student from class roll to new group.

Student appears in new group.

continued over page