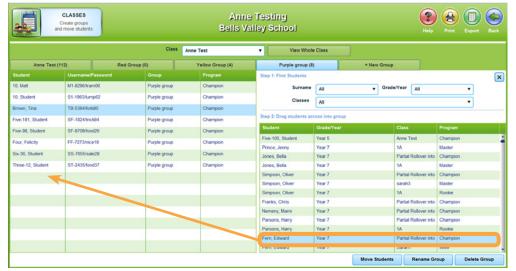

#### To Move a student between Groups (Continued)

4 Alternatively select students from within a group and simply drag their name to another group.