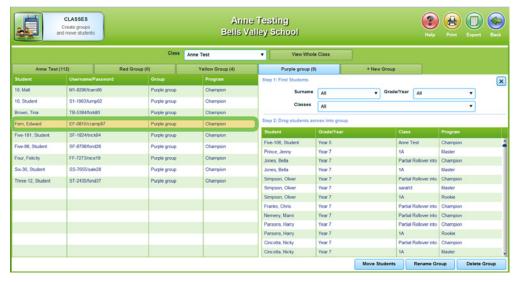

### **Place Students in a Group**

- Find students from your school roll.
- Select the students and drag across into the group.

#### To Move a student between Groups

Select and drag student from class roll to new group.

Student appears in new group.

continued over page

#### To Move a student between Groups (Continued)

4 Alternatively select students from within a group and simply drag their name to another group.