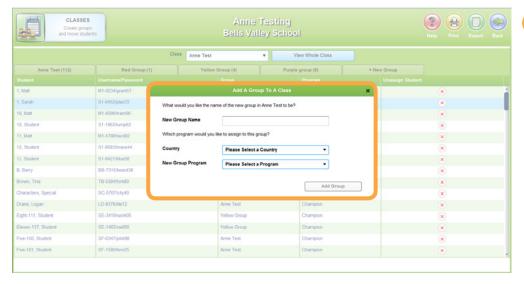

#### Create a new group

Type the Name of the group and select a default country and program. (Rookie, Master, Champion or Legend)

Select Add Group Add Group

In Classes you can place students in groups and move students between groups.