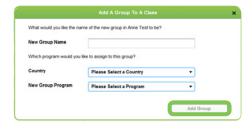

#### Create a new group

Type the Name of the group and select a default country and program. (Rookie, Master, Champion or Legend)

Select Add Group Add Group

In Classes you can place students in groups and move students between groups.