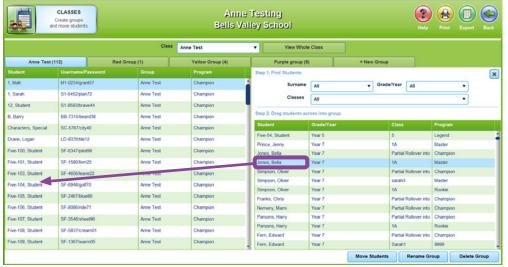

### **Place Students in a Group**

- Find students from your school roll.
- Select the students and drag across into the group.

#### To Move a student between Groups

Select and drag student from class roll to new group.

Student appears in new group.

continued over page