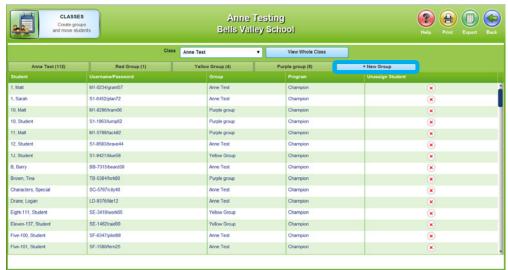

In Classes you can divide your class into Spelling Groups.

### **Place Students in a Group**

- Find students from your school roll.
- Select the students and drag across into the group.

#### To Move a student between Groups

Select and drag student from class roll to new group.

Student appears in new group.

continued over page

#### To Move a student between Groups (Continued)

4 Alternatively select students from within a group and simply drag their name to another group.