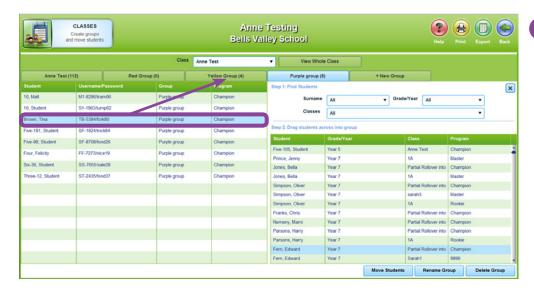

#### To Move a student between Groups (Continued)

4 Alternatively select students from within a group and simply drag their name to another group.