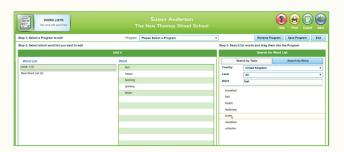

Click **Create New Program** and give your course a name

| Create New Program |       |         |        |          |         | Use as Template |      |     |        |   |    |    |    |
|--------------------|-------|---------|--------|----------|---------|-----------------|------|-----|--------|---|----|----|----|
| Step               | 1: Se | lect th | ne yea | ır(s) fo | or this | s prog          | gram |     |        |   |    |    |    |
| AII                | к     | 1       | 2      | 3        | 4       | 5               | 6    | 7   | 8      | 9 | 10 | 11 | 12 |
| Unit '             |       | terai   | new n  | amei     | orthi   | s pro           | gram |     |        |   |    |    |    |
|                    |       |         |        | Cano     |         |                 |      | Cor | ntinue |   |    |    |    |

- O3 Simply drag and drop your words from right to left. Add multiple word lists as you go.
- 04 Remember to SAVE your program
- 05 Once saved, you course will appear under your school name in 'View and Set Programs'