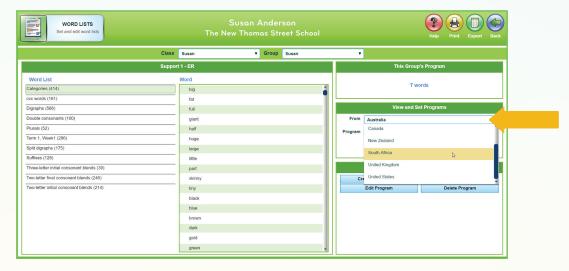

### View and Set Programs

02

Choose your Country

#### Select a Program

| WORD LISTS<br>Set and edit word lists      |                     |  |         |                                  | Help Print Export Back |  |
|--------------------------------------------|---------------------|--|---------|----------------------------------|------------------------|--|
| Class                                      | Susan • Group Susan |  | •       |                                  |                        |  |
| Suppo                                      | rt 1 - ER           |  |         | This Group                       | p's Program            |  |
| Word List                                  | Word                |  | T words |                                  |                        |  |
| Categories (414)                           | big                 |  | Twords  |                                  |                        |  |
| cvc words (161)                            | fat                 |  |         |                                  |                        |  |
| Digraphs (566)                             | full                |  |         | View and S                       | et Programs            |  |
| Double consonants (100)                    | giant               |  | From    | Australia                        | •                      |  |
| Plurals (52)                               | half                |  | Program | Please Select a Program          |                        |  |
| Term 1, Week1 (286)                        | huge                |  |         | Foundation Program               |                        |  |
| Split digraphs (175)                       | large               |  |         | Year 1 Program                   |                        |  |
| Suffixes (128)                             | little              |  |         | Year 2 Program 🔓                 |                        |  |
| Three-letter initial consonant blends (39) | part                |  |         | Year 3 Program<br>Year 4 Program |                        |  |
| Two-letter final consonant blends (246)    | skinny              |  | Cn      | eate New Program                 | Use as Template        |  |
| Two-letter initial consonant blends (214)  | tiny                |  |         | Edit Program                     | Delete Program         |  |
|                                            | black               |  |         |                                  |                        |  |
|                                            | blue                |  |         |                                  |                        |  |
|                                            | brown               |  |         |                                  |                        |  |
|                                            | dark                |  |         |                                  |                        |  |
|                                            | gold                |  |         |                                  |                        |  |
|                                            | green               |  |         |                                  |                        |  |